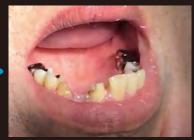

## HOW TO USE

Place the flexible tip on the adjustment tooth and slide in sharpened tip to margin

Hold on the flexible tip with a "finger" for stability and press the handle gently

**Temporary crown** begins to lift up, confirming the looseing, remove the crown

Place the flexible tip on the adjustment tooth and slide in sharpened tip to margin

Hold on the flexible tip with a "finger" for stability and press the handle gently

Temporary crown begins to lift up, confirming the looseing, remove the crown