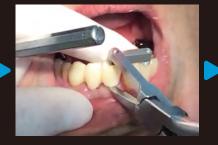

## HOW TO USE

Place the flexible tip on the adjustment tooth and slide in sharpened tip to margin

Hold on the flexible tip with a "finger" for stability and press the handle gently

**Temporary crown** begins to lift up, confirming the looseing, remove the crown

Place the flexible tip on the adjustment tooth and slide in sharpened tip to margin

Hold on the flexible tip with a "finger" for stability and press the handle gently

Temporary crown begins to lift up, confirming the looseing, remove the crown