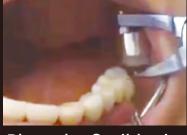

Place the flexible tip on the adjustment place and slide in sharpened tip to margin

Press the handle gently

Temporary crown begins to lift up, confirming the looseing, remove the crown

TYPE II

ΤΥΡΕ 🎞

17972 Sky Park Circle, Suite J, Irvine, CA 92614 Phone : 949-474-0176 Fax: 949-474-1736 E-mail: charlie@headdental.com