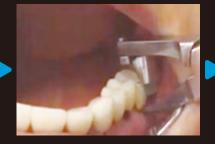

## HOW TO USE

Place the flexible tip on the adjustment tooth and slide in sharpened tip to margin

Hold on the flexible tip with a "finger" for stability and press the handle gently

**Temporary crown** begins to lift up, confirming the looseing, remove the crown

Place the flexible tip on the adjustment tooth and slide in sharpened tip to margin

Hold on the flexible tip with a "finger" for stability and press the handle gently

Temporary crown begins to lift up, confirming the looseing, remove the crown