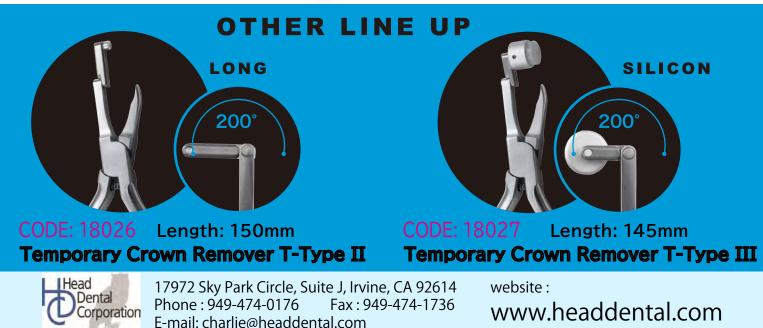

Place the flexible tip on the adjustment place and slide in sharpened tip to margin

Press the handle gently

Temporary crown begins to lift up, confirming the looseing, remove the crown

TYPE II

ΤΥΡΕ 🎞

17972 Sky Park Circle, Suite J, Irvine, CA 92614 Phone : 949-474-0176 Fax: 949-474-1736 E-mail: charlie@headdental.com