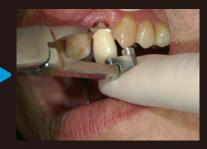

Place the flexible tip on the adjustment place and slide in sharpened tip to margin

Press the handle gently

Temporary crown begins to lift up, confirming the looseing, remove the crown

TYPE II

ΤΥΡΕ 🎞

17972 Sky Park Circle, Suite J, Irvine, CA 92614 Phone : 949-474-0176 Fax: 949-474-1736 E-mail: charlie@headdental.com