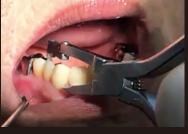

Place the flexible tip on the adjustment place and slide in sharpened tip to margin

Press the handle gently

Temporary crown begins to lift up, confirming the looseing, remove the crown

TYPE II

ΤΥΡΕ 🎞

17972 Sky Park Circle, Suite J, Irvine, CA 92614 Phone : 949-474-0176 Fax: 949-474-1736 E-mail: charlie@headdental.com