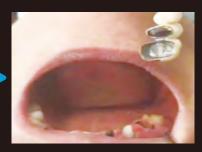

## HOW TO USE

Place the flexible tip on the adjustment tooth and slide in sharpened tip to margin

Hold on the flexible tip with a "finger" for stability and press the handle gently

**Temporary crown** begins to lift up, confirming the looseing, remove the crown

Place the flexible tip on the adjustment tooth and slide in sharpened tip to margin

Hold on the flexible tip with a "finger" for stability and press the handle gently

Temporary crown begins to lift up, confirming the looseing, remove the crown

Place the flexible tip on the adjustment place and slide in sharpened tip to margin

Press the handle gently

Temporary crown begins to lift up, confirming the looseing, remove the crown

TYPE II

ΤΥΡΕ 🎞

17972 Sky Park Circle, Suite J, Irvine, CA 92614 Phone : 949-474-0176 Fax: 949-474-1736 E-mail: charlie@headdental.com