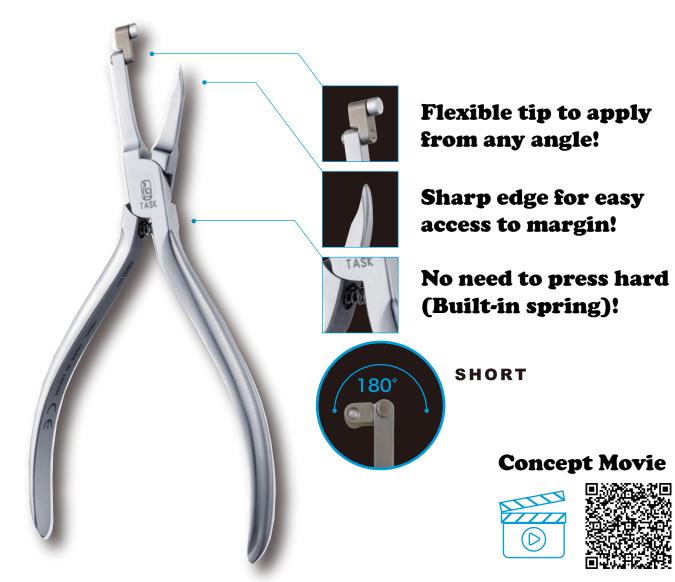

## **Temporary Crown Remover T-Type I**

132°C

CODE: 18025 Length: 135mm

## HOW TO USE

Place the flexible tip on the adjustment tooth and slide in sharpened tip to margin

Hold on the flexible tip with a "finger" for stability and press the handle gently

**Temporary crown** begins to lift up, confirming the looseing, remove the crown

Place the flexible tip on the adjustment tooth and slide in sharpened tip to margin

Hold on the flexible tip with a "finger" for stability and press the handle gently

Temporary crown begins to lift up, confirming the looseing, remove the crown