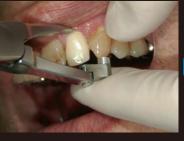

## HOW TO USE

Place the flexible tip on the adjustment tooth and slide in sharpened tip to margin

Hold on the flexible tip with a "finger" for stability and press the handle gently

**Temporary crown** begins to lift up, confirming the looseing, remove the crown

Place the flexible tip on the adjustment tooth and slide in sharpened tip to margin

Hold on the flexible tip with a "finger" for stability and press the handle gently

Temporary crown begins to lift up, confirming the looseing, remove the crown