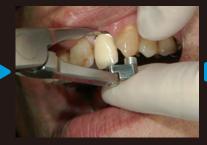

## HOW TO USE

Place the flexible tip on the adjustment tooth and slide in sharpened tip to margin

Hold on the flexible tip with a "finger" for stability and press the handle gently

**Temporary crown** begins to lift up, confirming the looseing, remove the crown

Place the flexible tip on the adjustment tooth and slide in sharpened tip to margin

Hold on the flexible tip with a "finger" for stability and press the handle gently

Temporary crown begins to lift up, confirming the looseing, remove the crown